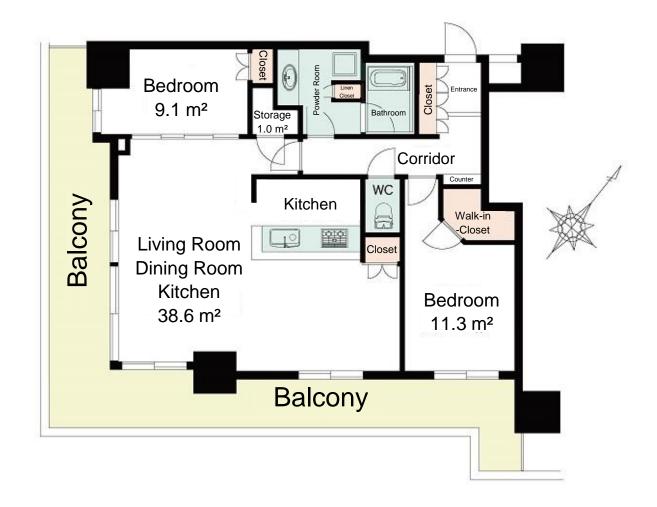

### Room Plan

**Price:** 115,000,000 yen

**Layout:** 2LDK (2 rooms + Living/Dining/Kitchen)

**Main Orientation:** Southwest

Balcony Area: 33.35 m<sup>2</sup>

Management Fee: 13,900 yen/month

Repair Reserve Fund: 12,300 yen/month