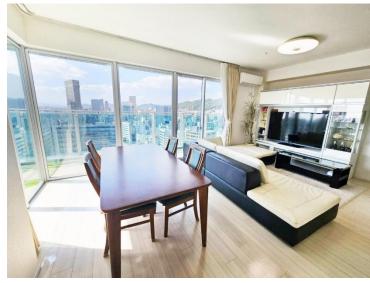

### Room Plan

**Price:** 115,000,000 yen

**Layout:** 2LDK (2 rooms + Living/Dining/Kitchen)

**Main Orientation:** Southwest

Balcony Area: 33.35 m<sup>2</sup>

Management Fee: 13,900 yen/month

Repair Reserve Fund: 12,300 yen/month